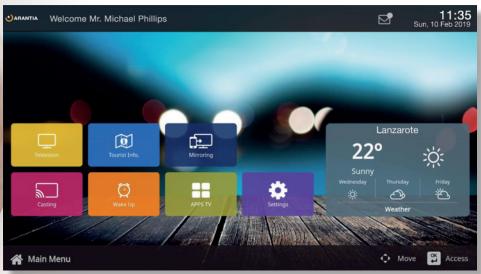

## **MAIN MENU**

System main menu shows the multiple functionalities activated by the system administrator, allowing a total management of each items in layout, size, colour or functionality.

## INTERFACE

To offer a control interface and total customization, ArantiaTV main menu is based on a virtual grid of 4x8 sectors.

Each item created (box+icon+text) can be resize according to the establishment priorities, as well as formatted in text, colour and iconography.

# **WEATHER SERVICE**

Weather service (widget) shows weather conditions information with 3 days of forecast for the city that has been selected at the Back Office tool.

This widget can be included at any point on screen, according to the main menu design grid available.