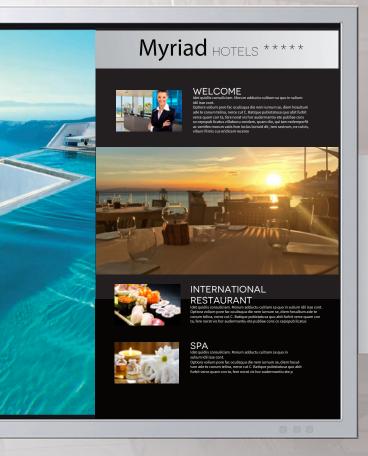

# **CORPORATE CHANNEL**

Television will be converted into personalized information points since the company will be its own contents producer. This is an information channel where advertise events, promote the boat, etc.

# **INFORMATION SERVICE**

Information services allow to display corporate and commercial content including text and image. All this information can be managed through the Back Office tool.