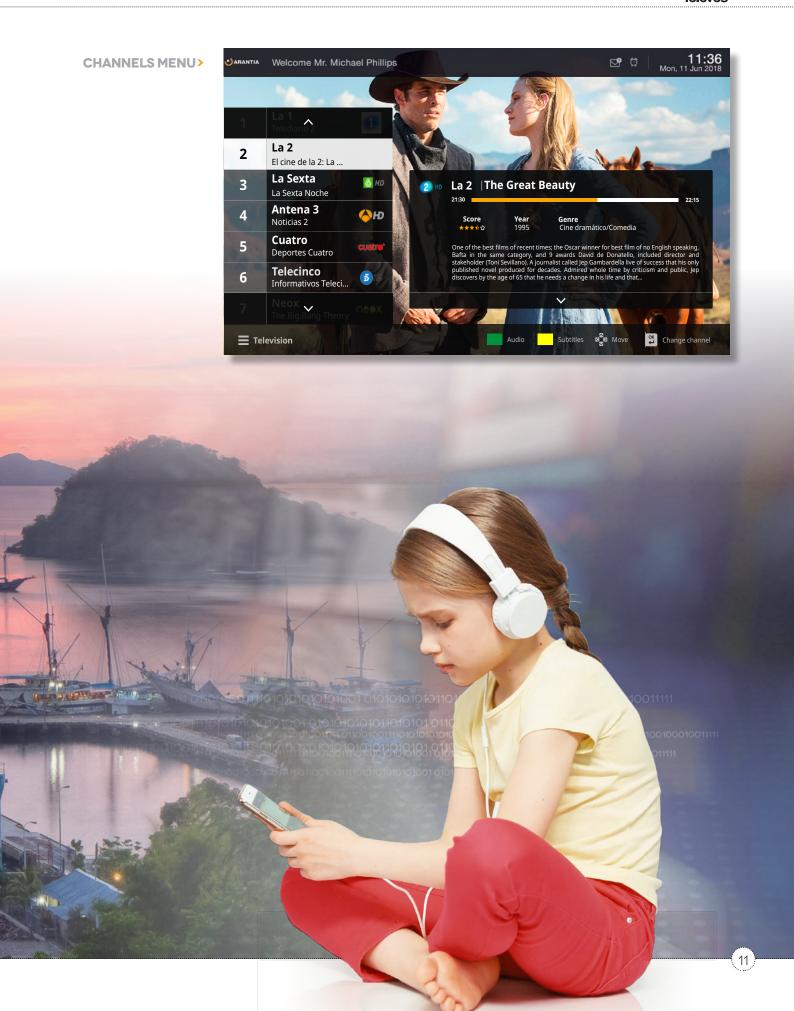

#### Channels list shows:

- Numeric location of channel access (number from 1 to XXX).
- Program name and current broadcast.
- Channel icon.

On the screen right part will be open the channel complete information, showing current broadcast and posterior expanded information (EPG).

as if they were a television service, even allowing the specific package generation.

Pause and playback service is available to the users.