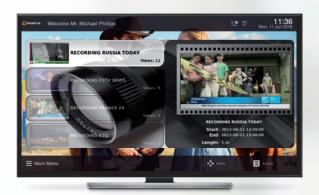

PVR server (nPVR, network PVR) allows to make recordings from TV channels generated by the IPTV headend. These recordings can be managed by a system administrator or by the user.