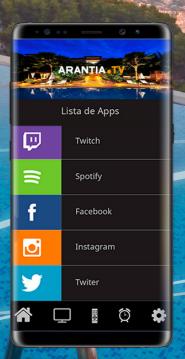

## **TV APPLICATIONS**

Arantia TV system implementation in supported Hospitality TVs with embedded STB allow the user to launch the available applications according to the TV manufacturer repository.

These applications can come preinstalled or be available to download and installation using the TV remote control, thus ensuring an integration, functionality and stability with the TV brand/model to use.

The applications which do not meet the manufacturer requirements or that are not available for installation, emission or reproduction according to content rights policies will not be installed.

The credentials erasure is executed automatically during the check-out procedure, functionality that can be integrated with the Property Management System. The user will be also able to erase the credential on demand through a specific option included in the user interface.