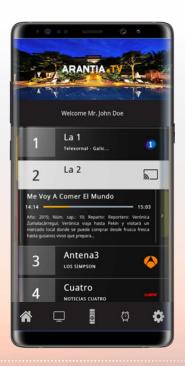

THE SYSTEM IS COMPLETED
WITH AVAILABLE APPS TO MOBILE DEVICES,
PROVIDING A COPY SERVICES AVAILABLE ON
THE TV IN ADDITION
TO HAVING CONTROL FEATURES.

If you want to display a TV channel on the TV, it will only be necessary to press the "transmission" icon.

IPTV system menus navigation using the mobile APP without disrupting the content that is being displayed on the TV.

Possibility of launching on the TV any of the APPs that are already installed in it by selecting them through the list displayed on the mobile application menu.

Use of mobile devices as TVs remote control.