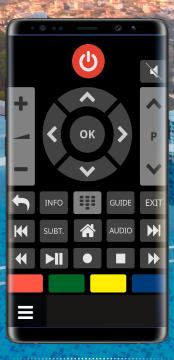

If you want to display a TV channel on the TV, it will only be necessary to press the "transmission" icon.

IPTV system menus navigation using the mobile APP without disrupting the content that is being displayed on the TV.

Possibility of launching on the TV any of the APPs that are already installed in it by selecting them through the list displayed on the mobile application menu.

Use of mobile devices as TVs remote control.