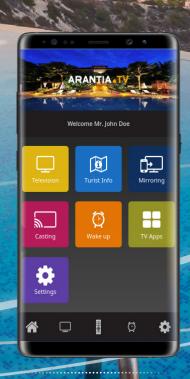

## **MAIN MENU**

System main menu shows the multiple functionalities activated by the system administrator, allowing a total management of each items in layout, size, colour or functionality.

## INTERFACE

To offer a control interface and total customization, ArantiaTV main menu is based on a virtual grid of 4x8 sectors.

Each item created (box+icon+text) can be resize according to the establishment priorities, as well as formatted in text, colour and iconography.