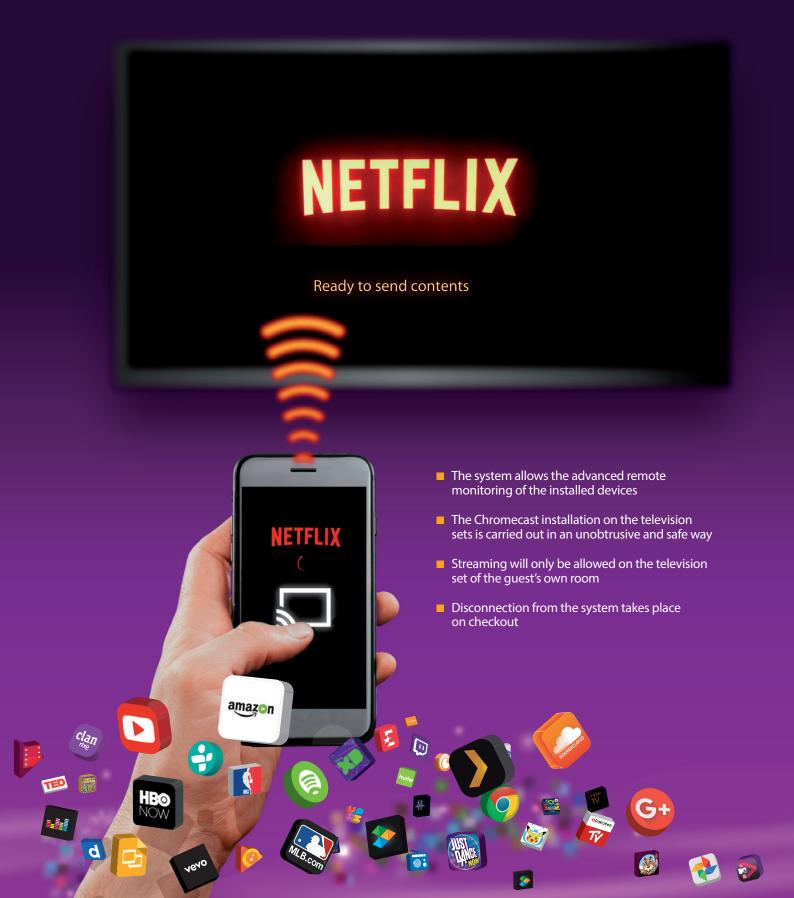

## MIRRORING AND CASTING

Mirroring services are offered through WiFi STBs or directly through TVs that support wireless screen mirroring technologies.

ArantiaCast is a casting system that allows each user in a multiuser environment to have its own exclusive associated device. Without any login or password, and with automatic disconnection when the guest checks out through the PMS.

- Content streaming on the television set, just like home.
- No login, password or personal information from the guest required.
- Compatible with any television set equipped with an HDMI connector.
- Over 1,000 applications available for Casting (Netflix, HBO, Youtube, etc.).
- Multiple mobile devices can be connected to the same room's Chromecast.
- Internet browsing available using compatible APPs (Chrome...)
- Document viewer available thanks to compatible APPs (LocalCast pdf..)