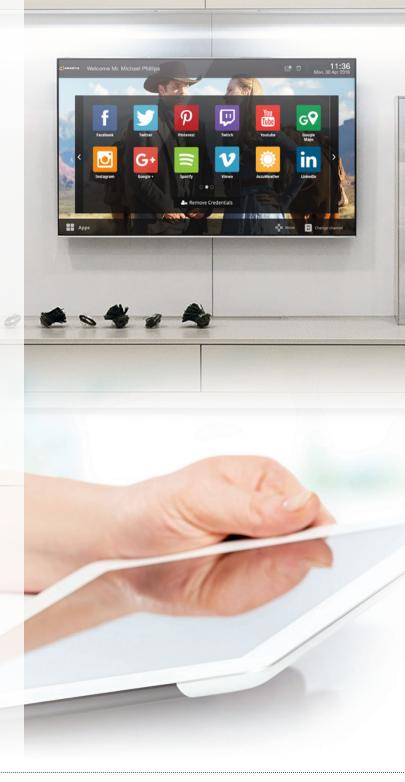

## **MAIN MENU**

System main menu shows the multiple functionalities activated by the system administrator, allowing a total management of each items in layout, size, colour or functionality.

## INTERFACE

To offer a control interface and total customization, ArantiaTV main menu is based on a virtual grid of 4x8 sectors.

Each item created (box+icon+text) can be resize according to the establishment priorities, as well as formatted in text, colour and iconography.

## **TV APPLICATIONS**

Arantia TV system implementation in supported Hospitality TVs with embedded STB allow the user to launch the available applications according to the TV manufacturer repository.

These applications can come preinstalled or be available to download and installation using the TV remote control, thus ensuring an integration, functionality and stability with the TV brand/model to use.