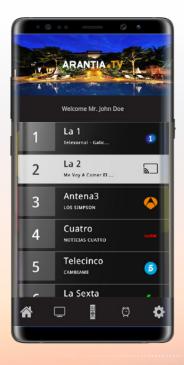

THE SYSTEM IS COMPLETED
WITH AVAILABLE APPS TO MOBILE DEVICES,
PROVIDING A COPY SERVICES AVAILABLE ON
THE TV IN ADDITION
TO HAVING CONTROL FEATURES.

If you want to display a TV channel on the TV, it will only be necessary to press the "transmission" icon.

IPTV system menus navigation using the mobile APP without disrupting the content that is being displayed on the TV.

Possibility of launching on the TV any of the APPs that are already installed in it by selecting them through the list displayed on the mobile application menu.

Use of mobile devices as TVs remote control.