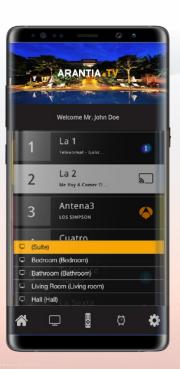

## **MAIN MENU**

System main menu shows the multiple functionalities activated by the system administrator, allowing a total management of each items in layout, size, colour or functionality.

## INTERFACE

To offer a control interface and total customization, ArantiaTV main menu is based on a virtual grid of 4x8 sectors.

Each item created (box+icon+text) can be resize according to the establishment priorities, as well as formatted in text, colour and iconography.

#### Channels list shows:

- Numeric location of channel access (number from 1 to XXX).
- Program name and current broadcast.
- Channel icon.

On the screen right part will be open the channel complete information, showing current broadcast and posterior expanded information (EPG).