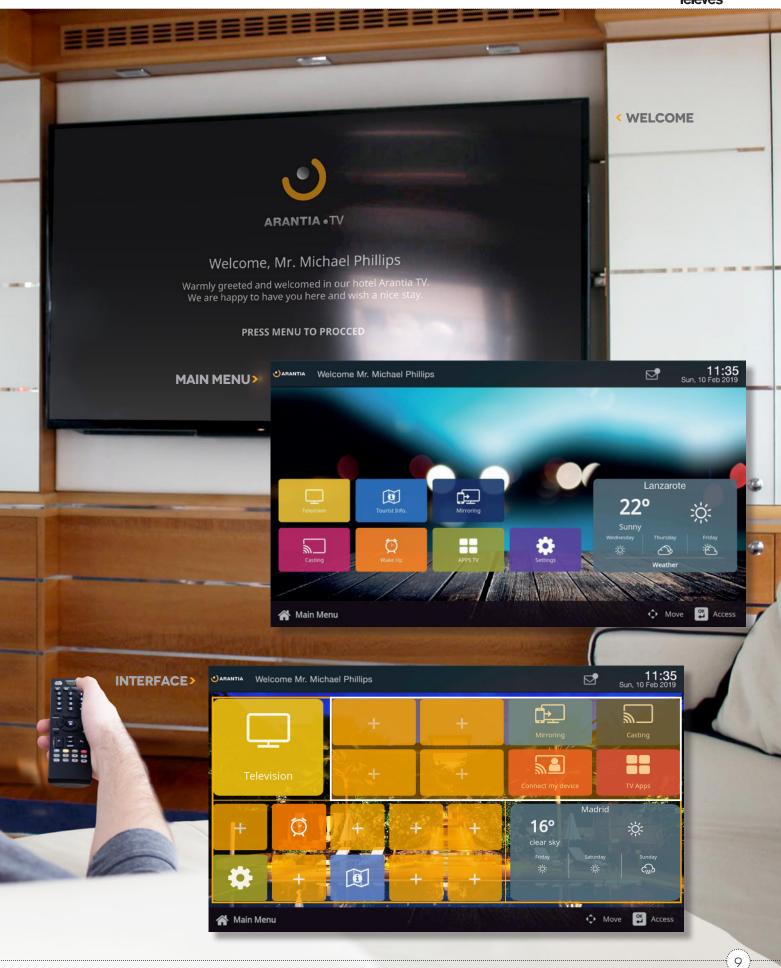

## **WELCOME MESSAGE**

Welcome message will be shown the first time that the client enters to the bedroom. The guest information, language or channels reorganization by nationality will be automatically adjust according to the information supplied on Hotel PMS and provided that, an integration between both systems exist.

## **MAIN MENU**

System main menu shows the multiple functionalities activated by the system administrator, allowing a total management of each items in layout, size, colour or functionality.

## INTERFACE

To offer a control interface and total customization, ArantiaTV main menu is based on a virtual grid of 4x8 sectors.

Each item created (box+icon+text) can be resize according to the establishment priorities, as well as formatted in text, colour and iconography.