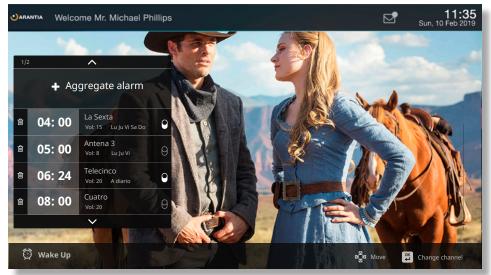

## **ALARMS**

This service allows the user to schedule alarm clocks or alerts at a specific time and date, being also possible to indicate the frequency, as well as the content to be displayed (TV or radio channel).

This functionality also will be able to be programmed from the mobile application.