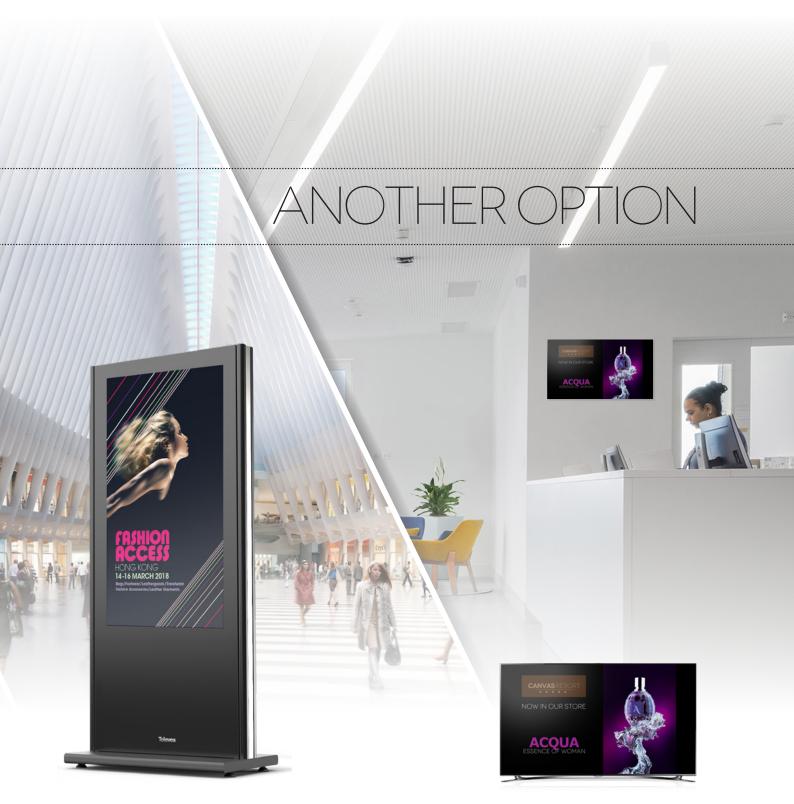

#### **■ FLEXIBILITY**

Execute Arantia DS Manager from any desktop or laptop computer from anywhere in the world, through your web browser and independently of your operating system.

#### **■ SCALABILITY**

Arantia DS provides a solution that can be adapted to all kinds of needs, sizes and budgets. Televes Digital Signage allows you to improve your target audience, whether you have a modest business with a single screen or a large network of offices in different locations.

#### SIMPLE TO USE

Thanks to its intuitive interface, the smart content designer with predefined templates and guided steps to help you enter data, no previous experience will be required to use our software. Upload files, create contents and program events in four easy steps, in a simple and intuitive way and from any PC or laptop.