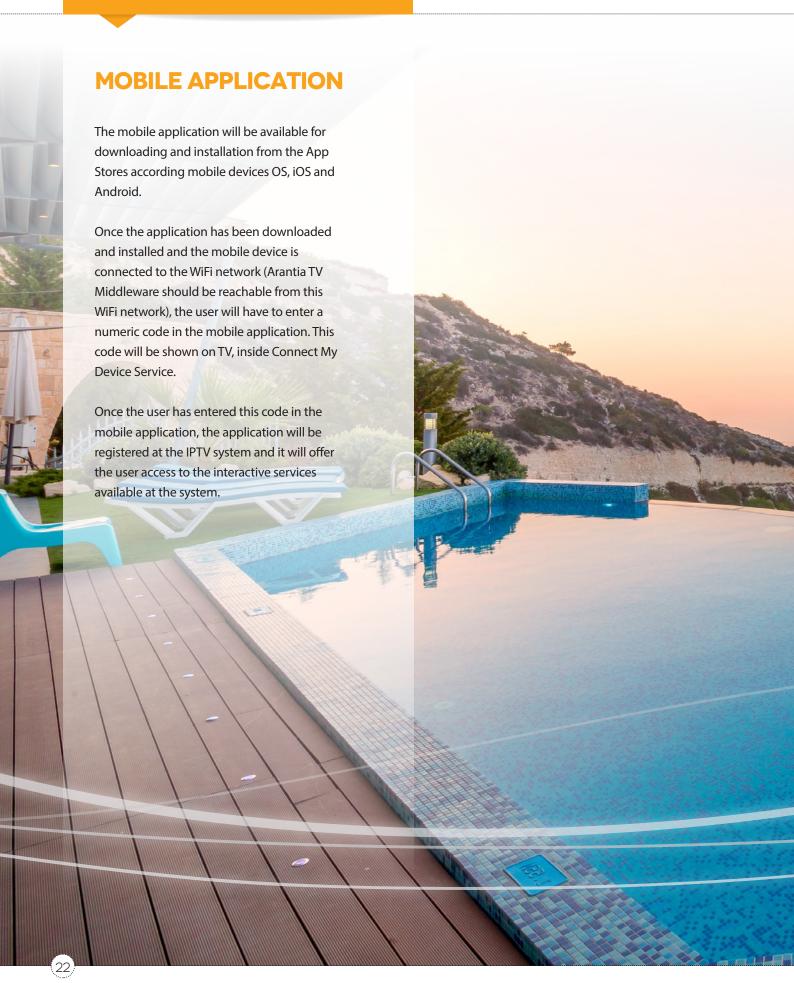

THE SYSTEM IS COMPLETED
WITH AVAILABLE APPS TO MOBILE DEVICES,
PROVIDING A COPY SERVICES AVAILABLE ON
THE TV IN ADDITION
TO HAVING CONTROL FEATURES.