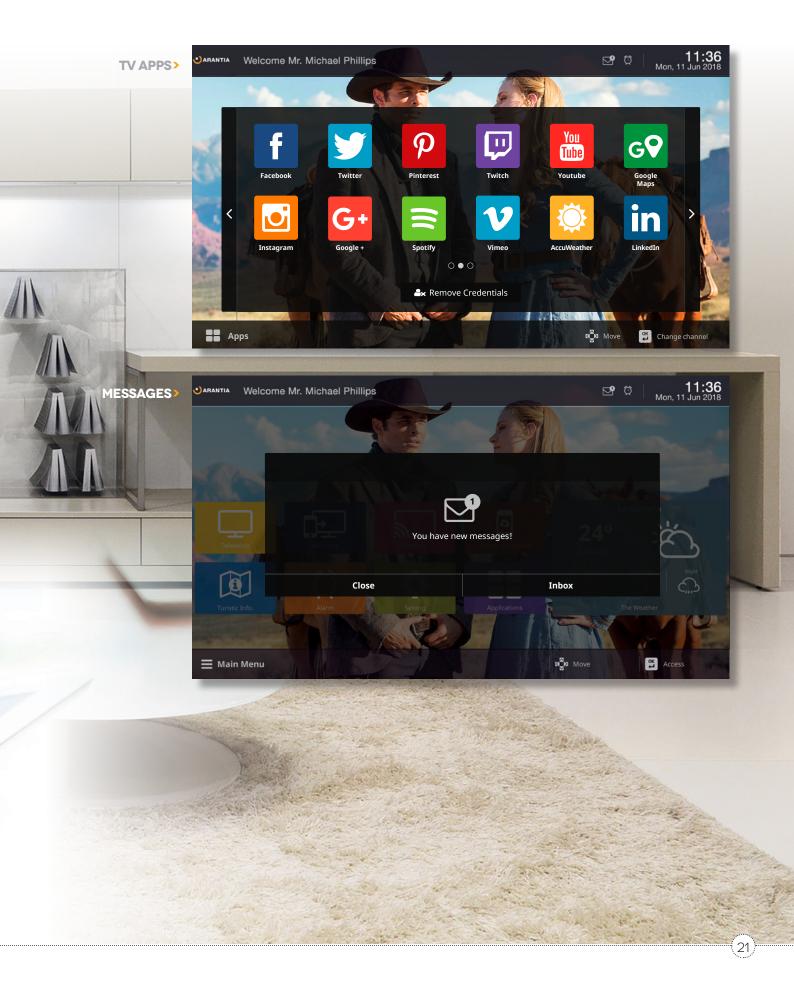

## **TV APPLICATIONS**

Arantia TV system implementation in supported Hospitality TVs with embedded STB allow the user to launch the available applications according to the TV manufacturer repository.

These applications can come preinstalled or be available to download and installation using the TV remote control, thus ensuring an integration, functionality and stability with the TV brand/model to use.

The applications which do not meet the manufacturer requirements or that are not available for installation, emission or reproduction according to content rights policies will not be installed.

The credentials erasure is executed automatically during the check-out procedure, functionality that can be integrated with the Property Management System. The user will be also able to erase the credential on demand through a specific option included in the user interface.

# **INSTANT MESSAGING**

The administrator can launch customized messages from the reception to the guests.

This is a flexible way for publish personalized events.

Surfing across the TV channels and accessing EPG information.