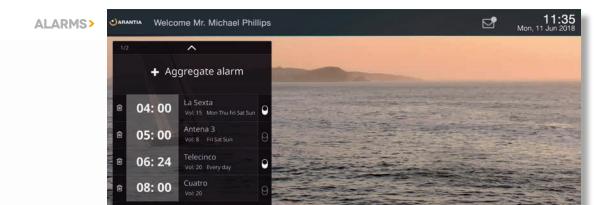

#### **ALARMS**

This service allows the user to schedule alarm clocks or alerts at a specific time and date, being also possible to indicate the frequency, as well as the content to be displayed (TV or radio channel).

This functionality also will be able to be programmed from the mobile application.