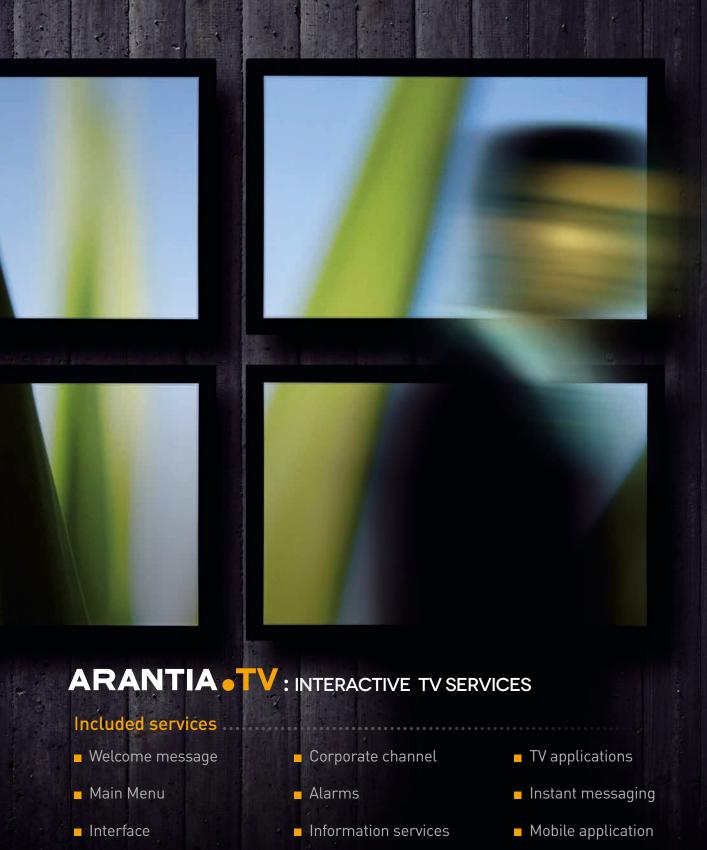

# INTERACTIVE TV SERVICES

# TV SERVICES

#### **WELCOME MESSAGE**

Welcome message will be shown the first time that the client enters to the bedroom. The guest information, language or channels reorganization by nationality will be automatically adjust according to the information supplied on Hotel PMS and provided that, an integration between both systems exist.

#### **MAIN MENU**

System main menu shows the multiple functionalities activated by the system administrator, allowing a total management of each items in layout, size, colour or functionality.

# **CORPORATE CHANNEL**

Television will be converted into personalized information points since the company will be its own contents producer. This is an information channel where advertise events, promote the boat, etc.

#### **ALARMS**

This service allows the user to schedule alarm clocks or alerts at a specific time and date, being also possible to indicate the frequency, as well as the content to be displayed (TV or radio channel).

### **INFORMATION SERVICE**

Information services allow to display corporate and commercial content including text and image. All this information can be managed through the Back Office tool.

#### **TV APPLICATIONS**

Arantia TV system implementation in supported Hospitality TVs with embedded STB allow the user to launch the available applications according to the TV manufacturer repository.

### **INSTANT MESSAGING**

The administrator can launch customized messages from the reception to the guests.

This is a flexible way for publish personalized events.

Surfing across the TV channels and accessing EPG information.