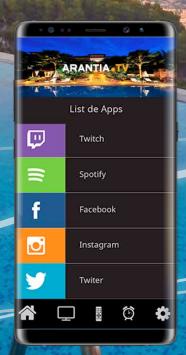

#### **TV APPLICATIONS**

Arantia TV system implementation in supported Hospitality TVs with embedded STB allow the user to launch the available applications according to the TV manufacturer repository.

These applications can come preinstalled or be available to download and installation using the TV remote control, thus ensuring an integration, functionality and stability with the TV brand/model to use.

The applications which do not meet the manufacturer requirements or that are not available for installation, emission or reproduction according to content rights policies will not be installed.

The credentials erasure is executed automatically during the check-out procedure, functionality that can be integrated with the Property Management System. The user will be also able to erase the credential on demand through a specific option included in the user interface.