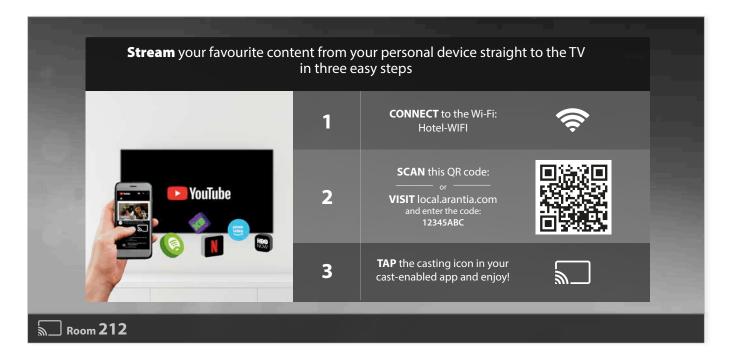

# STREAMING EXPERIENCE

ArantiaCast is a professional casting solution designed for hospitality environments where there are numerous users and ensuring the guests' privacy should be one of the main concerns of the hotelier.

The guests' mobile device can only be paired to the TV in their room and the pairing can be easily achieved just by scanning a QR code on the TV.

- Content streaming on the hotel's television set, just like home.
- Secure system that guarantees the guests' privacy.
- Compatible with any television set equipped with an HDMI connector.
- Over 2,000 applications available for Casting (Netflix, HBO, Youtube, etc.).
- Multiple mobile devices can be connected to the same room's Chromecast.
- Streaming will only be allowed on the TV of the guest's own room.

- The system can manage the disconnection of the guests' device in properties with or without PMS.
- Remote monitoring of the installed devices.
- Unobstrusive and safe Chromecast installation.