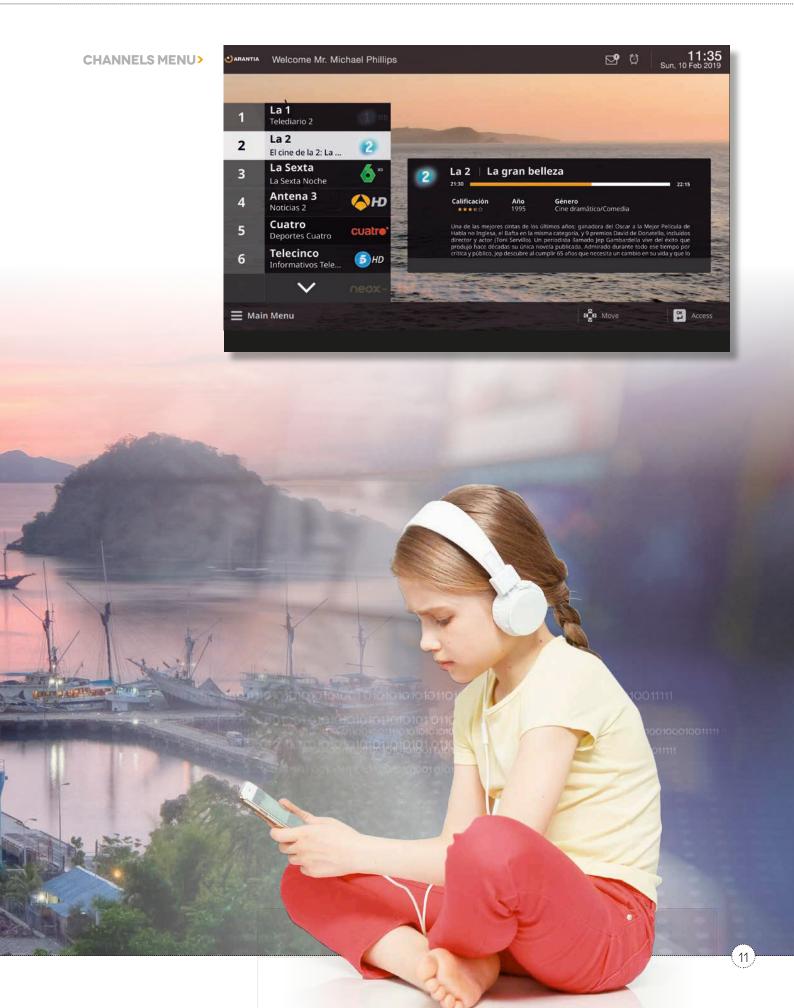

#### **TELEVISION & RADIO**

IPTV services allows distribution of TV and Radio channels from DTT, satellite, cable or IP sources, enabling all services provided are incorporated into a single system regardless of the source.

#### Channels list shows:

- Numeric location of channel access (number from 1 to XXX).
- Program name and current broadcast.
- Channel icon.

On the screen right part will be open the channel complete information, showing current broadcast and posterior expanded information (EPG).

Radio channel are integrated into the system as if they were a television service, even allowing the specific package generation.

Pause and playback service is available to the users.