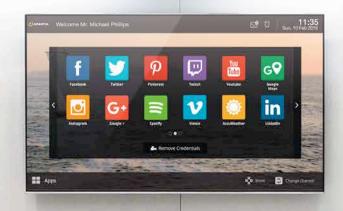

#### **MAIN MENU**

System main menu shows the multiple functionalities activated by the system administrator, allowing a total management of each items in layout, size, colour or functionality.

#### INTERFACE

To offer a control interface and total customization, ArantiaTV main menu is based on a virtual grid of 4x8 sectors.

Each item created (box+icon+text) can be resize according to the establishment priorities, as well as formatted in text, colour and iconography.