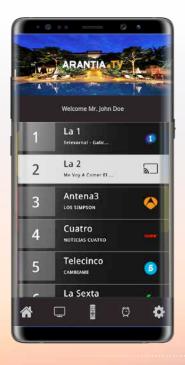

If you want to display a TV channel on the TV, it will only be necessary to press the "transmission" icon.

IPTV system menus navigation using the mobile APP without disrupting the content that is being displayed on the TV.

Possibility of launching on the TV any of the APPs that are already installed in it by selecting them through the list displayed on the mobile application menu.

Use of mobile devices as TVs remote control.