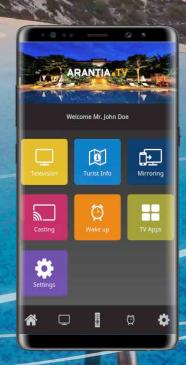

#### **MAIN MENU**

System main menu shows the multiple functionalities activated by the system administrator, allowing a total management of each items in layout, size, colour or functionality.

#### INTERFACE

To offer a control interface and total customization, ArantiaTV main menu is based on a virtual grid of 4x8 sectors.

Each item created (box+icon+text) can be resize according to the establishment priorities, as well as formatted in text, colour and iconography.