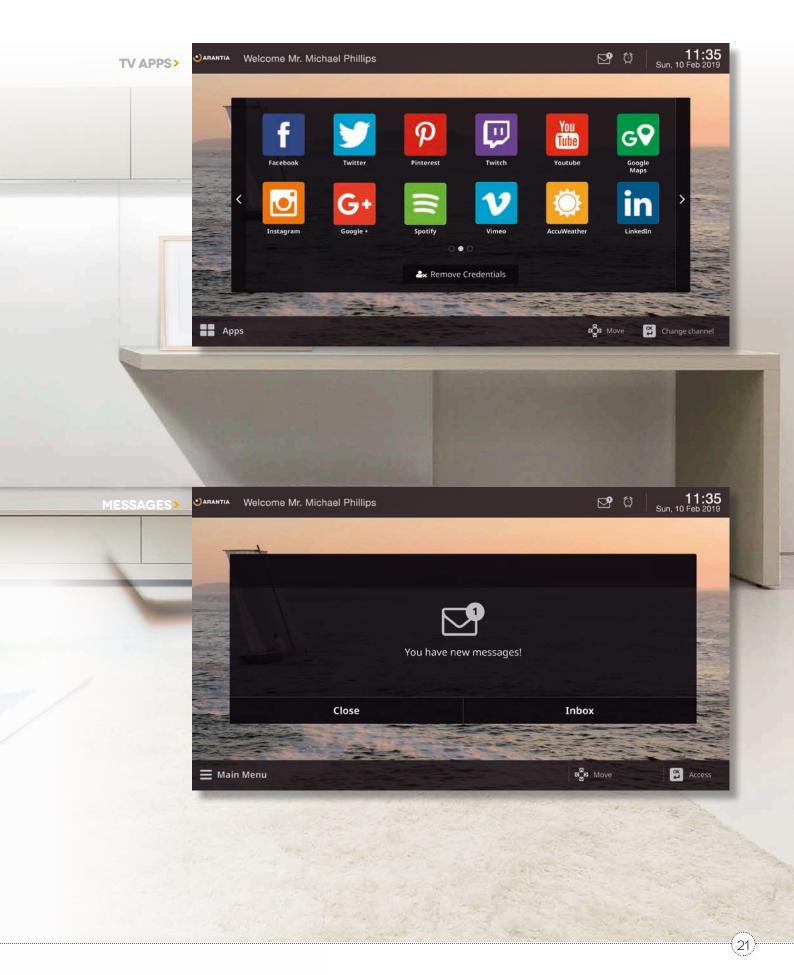

#### **TV APPLICATIONS**

Arantia TV system implementation in supported Hospitality TVs with embedded STB allow the user to launch the available applications according to the TV manufacturer repository.

These applications can come preinstalled or be available to download and installation using the TV remote control, thus ensuring an integration, functionality and stability with the TV brand/model to use.

The applications which do not meet the manufacturer requirements or that are not available for installation, emission or reproduction according to content rights policies will not be installed.

The credentials erasure is executed automatically during the check-out procedure, functionality that can be integrated with the Property Management System. The user will be also able to erase the credential on demand through a specific option included in the user interface.

### **INSTANT MESSAGING**

The administrator can launch customized messages from the reception to the guests.

This is a flexible way for publish personalized events.

Surfing across the TV channels and accessing EPG information.