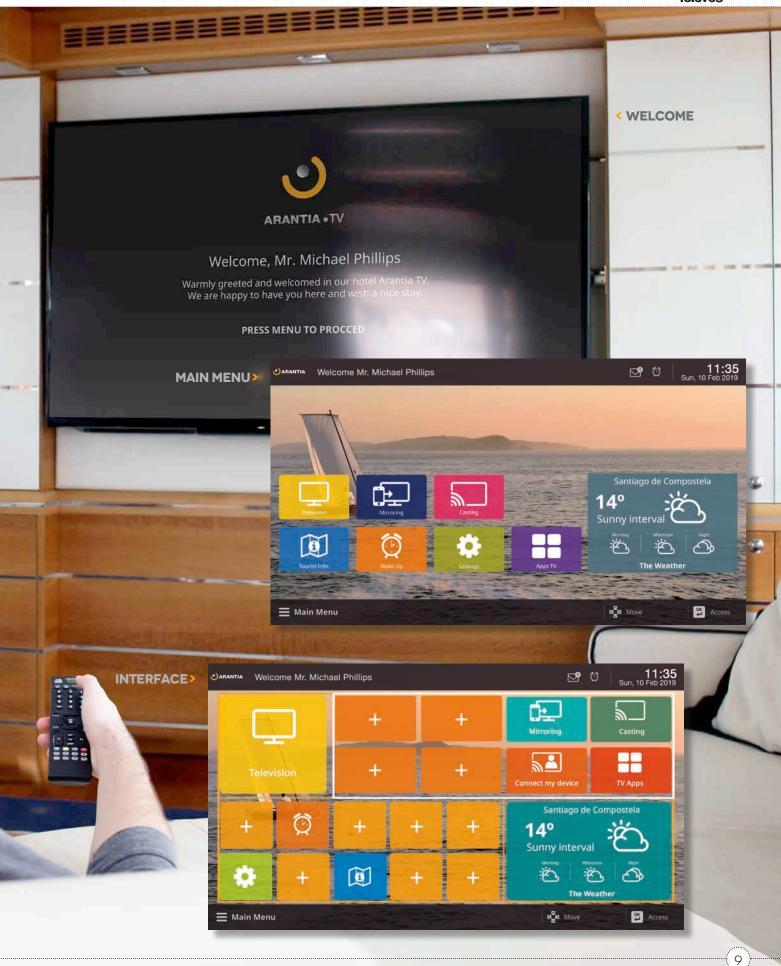

#### **WELCOME MESSAGE**

Welcome message will be shown the first time that the client enters to the bedroom. The guest information, language or channels reorganization by nationality will be automatically adjust according to the information supplied on Hotel PMS and provided that, an integration between both systems exist.

It is possible to define a message, the company (executive director + name for example), the desired image or logo, the song which will sound while the welcome screen is visible either a corporate video.

#### **MAIN MENU**

System main menu shows the multiple functionalities activated by the system administrator, allowing a total management of each items in layout, size, colour or functionality.

#### INTERFACE

To offer a control interface and total customization, ArantiaTV main menu is based on a virtual grid of 4x8 sectors.

Each item created (box+icon+text) can be resize according to the establishment priorities, as well as formatted in text, colour and iconography.