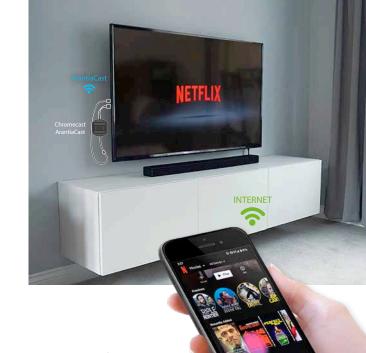

# STREAMING EXPERIENCE

ArantiaCast is a professional casting solution designed for hospitality environments where there are numerous users and ensuring the guests' privacy should be one of the main concerns of the hotelier.

The guests' mobile device can only be paired to the TV in their room and the pairing can be easily achieved just by scanning a QR code on the TV.

- Content streaming on the hotel's television set, just like home.
- Secure system that guarantees the guests' privacy.
- Compatible with any television set equipped with an HDMI connector.
- Over 2,000 applications available for Casting (Netflix, HBO, Youtube, etc.).
- Multiple mobile devices can be connected to the same room's Chromecast.
- Streaming will only be allowed on the TV of the guest's own room.

- The system can manage the disconnection of the guests' device in properties with or without PMS.
- Remote monitoring of the installed devices.
- Unobstrusive and safe Chromecast installation.