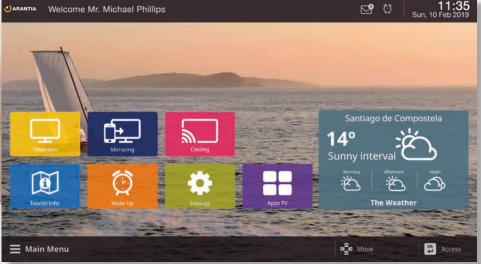

#### **MAIN MENU**

System main menu shows the multiple functionalities activated by the system administrator, allowing a total management of each items in layout, size, colour or functionality.

#### INTERFACE

To offer a control interface and total customization, ArantiaTV main menu is based on a virtual grid of 4x8 sectors.

Each item created (box+icon+text) can be resize according to the establishment priorities, as well as formatted in text, colour and iconography.