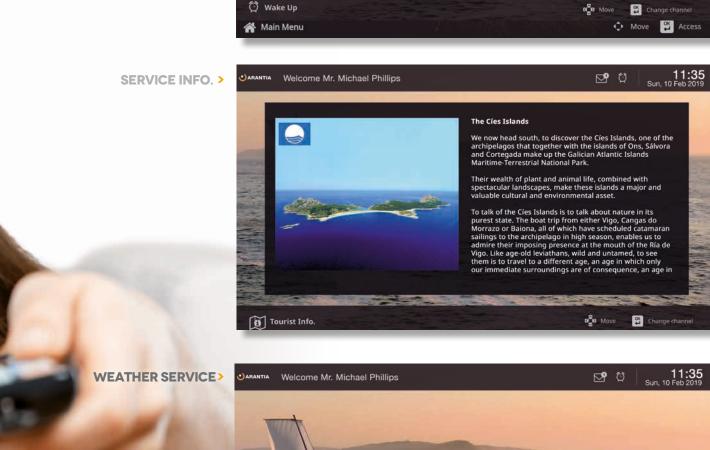

### **INFORMATION SERVICE**

Information services allow to display corporate and commercial content including text and image. All this information can be managed through the Back Office tool.

### **WEATHER SERVICE**

Weather service (widget) shows weather conditions information with 3 days of forecast for the city that has been selected at the Back Office tool.

This widget can be included at any point on screen, according to the main menu design grid available.