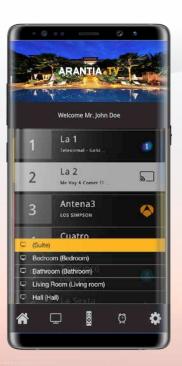

#### **MAIN MENU**

System main menu shows the multiple functionalities activated by the system administrator, allowing a total management of each items in layout, size, colour or functionality.

#### INTERFACE

To offer a control interface and total customization, ArantiaTV main menu is based on a virtual grid of 4x8 sectors.

Each item created (box+icon+text) can be resize according to the establishment priorities, as well as formatted in text, colour and iconography.

#### **TELEVISION & RADIO**

IPTV services allows distribution of TV and Radio channels from DTT, satellite, cable or IP sources, enabling all services provided are incorporated into a single system regardless of the source.

#### Channels list shows:

- Numeric location of channel access (number from 1 to XXX).
- Program name and current broadcast.
- Channel icon.

On the screen right part will be open the channel complete information, showing current broadcast and posterior expanded information (EPG).