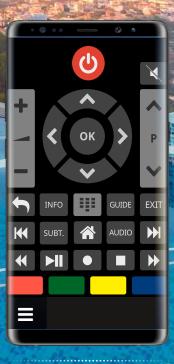

Possibility of launching on the TV any of the APPs that are already installed in it by selecting them through the list displayed on the mobile application menu.

Use of mobile devices as TVs remote control.