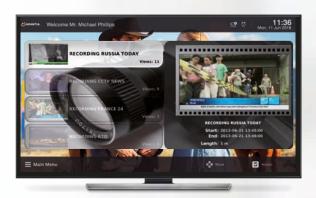

PVR server (nPVR, network PVR) allows to make recordings from TV channels generated by the IPTV headend. These recordings can be managed by a system administrator or by the user.