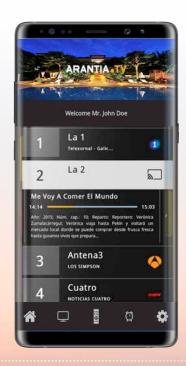

If you want to display a TV channel on the TV, it will only be necessary to press the "transmission" icon.

IPTV system menus navigation using the mobile APP without disrupting the content that is being displayed on the TV.

Possibility of launching on the TV any of the APPs that are already installed in it by selecting them through the list displayed on the mobile application menu.

Use of mobile devices as TVs remote control.